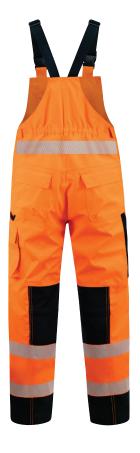

# **BIB TROUSER EXTREME**

CODE: 120050BKT (BN0P0) / COLOUR: Orange/Black / SIZES: S-4XL, 6XL

#### **FEATURES**

- Stay dry for 12hrs in our Bison Extreme Rainwear
- Waterproof zips on pockets
- Velcro adjuster tabs at waist
- Chest pocket with zip on outer and inner chest
- Elastic adjustable straps
- Wide YKK zip gusset at ankle
- Cargo pocket on left leg, tool pocket on right leg
- Completely seam sealed
- Heat applied segmented tape at waist and leg

#### **FABRIC**

450D 3-layer Stratatek fabric.