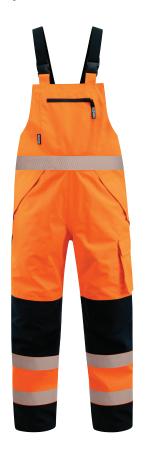

# **BIB TROUSER EXTREME**

CODE: 120050BKT (BN0P0) / COLOUR: Orange/Black / SIZES: S-4XL, 6XL

#### **FEATURES**

- Stay dry for 12hrs in our Bison Extreme Rainwear
- Waterproof zips on pockets
- Velcro adjuster tabs at waist
- Chest pocket with zip on outer and inner chest
- Elastic adjustable straps
- Wide YKK zip gusset at ankle
- Cargo pocket on left leg, tool pocket on right leg
- Completely seam sealed
- Heat applied segmented tape at waist and leg

#### **FABRIC**

450D 3-layer Stratatek fabric.